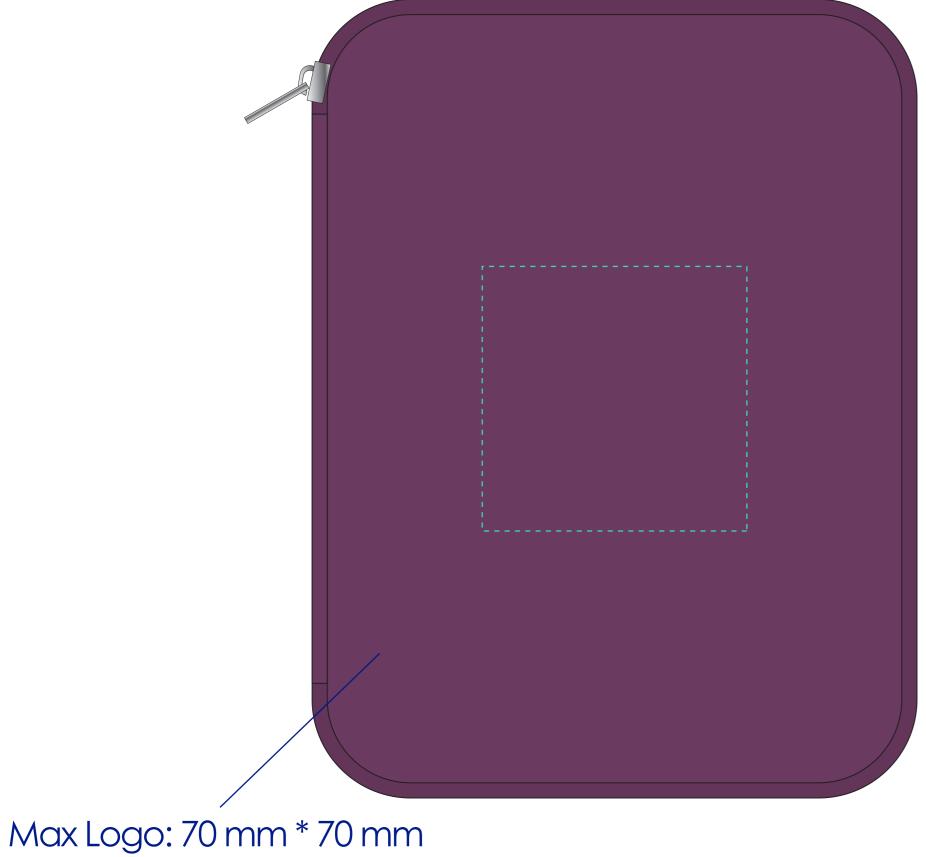

# OutSide

160 mm

### **Product Colour**

Purple

**Tech Pouch** 21\*16\*2.5 cm **Branding Method: Sublimation** 