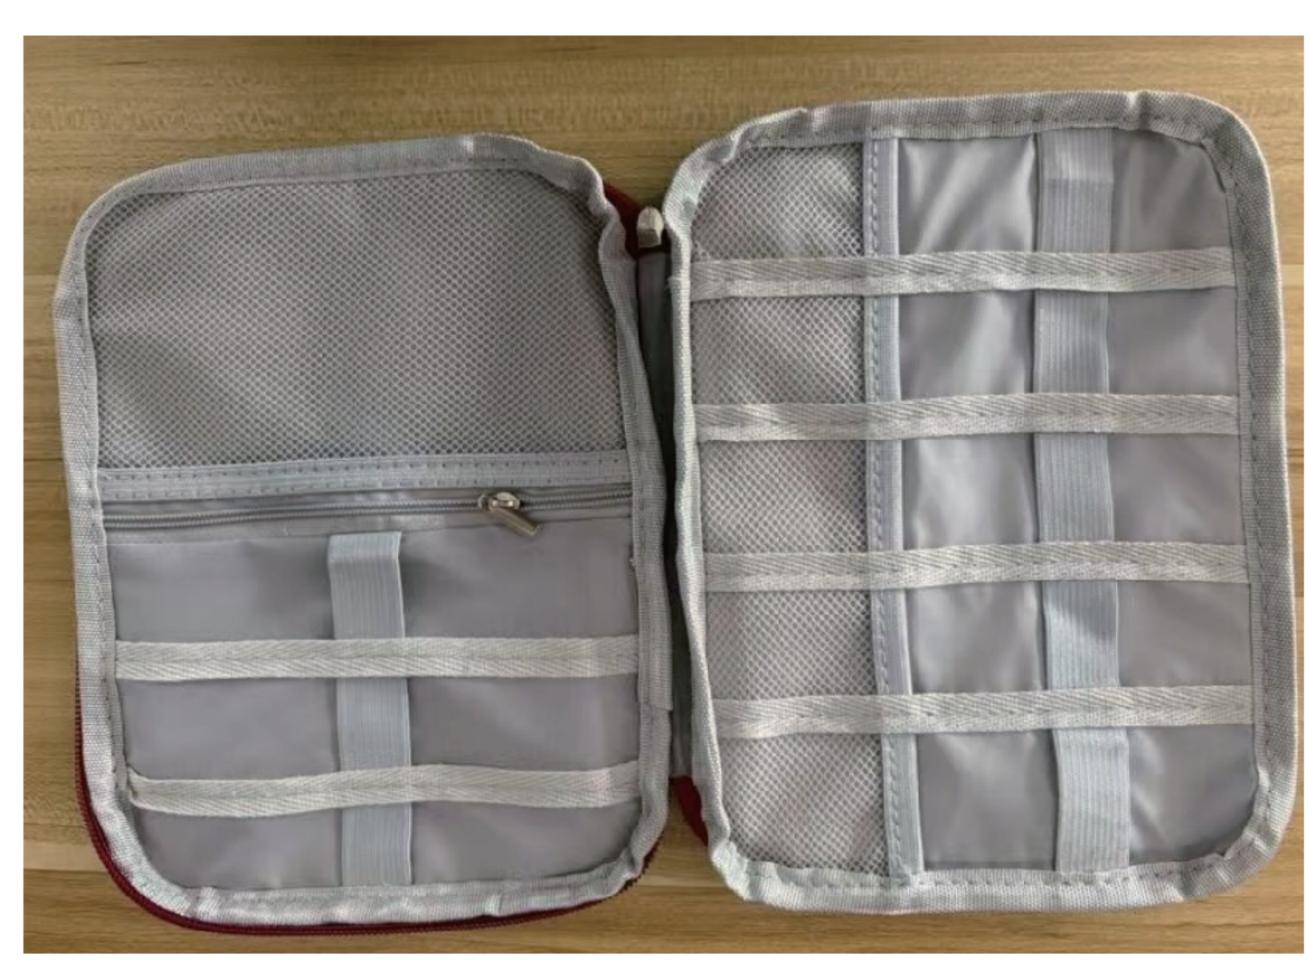

# Approval Proof

# OutSide



160 mm

# InSide



# Colours



### **Product Colour**



Purple

**Tech Pouch** 21\*16\*2.5 cm **Branding Method: Sublimation** 

### **Color Reference**



# **Terms & Conditions**

It is the clients responsibility to check the above artwork has been produced correctly by our factory to suit the manufacturing process. Whilst every effort has been made to copy the artwork provided, certain pantones have a tolerance of -10% +10% colour variation. Please note colours can vary from monitor so always check the pantone. Any correction/amendments after Moulds/Screens have been created will result in a new Mould/Screen being required and charged By signing off acceptance you have agreed to proceed and such no errors or omissions can be accepted or highlighted once the goods have been delivered.



Please note sm